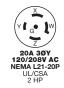

#### **FEATURES**

- L21-20, L21-30 style available
- Easy to read LED output and condition tables
- Insulgrip® nylon housing for secure gripping
- Carabiner style clip to secure to work belt
- UL 1436 listed

#### **ORDERING INFORMATION**

| TWIST-LOCK® 3-PHASE CIRCUIT TESTER |                                        |                       |                       |
|------------------------------------|----------------------------------------|-----------------------|-----------------------|
| Description                        | Rating                                 | 20 Amp<br>NEMA L21-20 | 30 Amp<br>NEMA L21-30 |
| 3-Phase Circuit Tester             | 3Ø 120/208V AC<br>Min. Voltage: 90V AC | HBL3PT2511            | HBL3PT2811            |