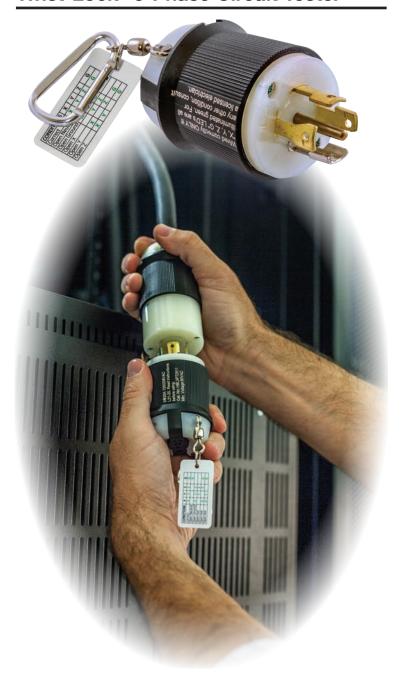

The Hubbell Twist-Lock® 3-Phase Tester is an exclusive patented design that easily tests the circuit condition without the need for traditional measurement techniques. Whether it is a contractor, electrician, or entertainment stage crew, knowing that power is present at any receptacle or connector is critical. By plugging the tester into a 3-phase outlet, an LED output will immediately provide the state of the circuit.

An easy to read card is provided with the tester, to help determine if the connections are made properly and in the correct position. This unique NEMA configuration ensures that the proper connection was made through an easy to read output display. It also easily attaches to a tool belt so it is available when needed.

### Twist-Lock® 3-Phase Circuit Tester