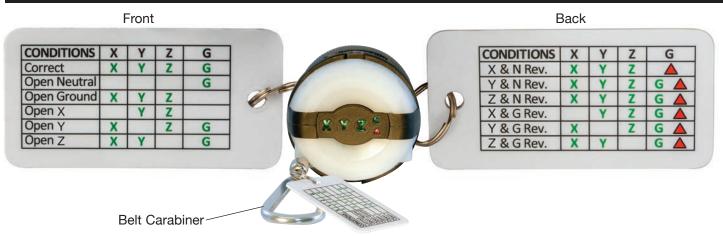

An easy to read card is provided with the tester, to help determine if the connections are made properly and in the correct position. This unique NEMA configuration ensures that the proper connection was made through an easy to read output display. It also easily attaches to a tool belt so it is available when needed.

#### **CONDITION TABLES**