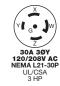

#### **FEATURES**

- L21-20, L21-30 style available
- Easy to read LED output and condition tables
- Insulgrip® nylon housing for secure gripping
- Carabiner style clip to secure to work belt
- UL 1436 listed

#### **ORDERING INFORMATION**

| TWIST-LOCK® 3-PHASE CIRCUIT TESTER |                                        |                       |                       |
|------------------------------------|----------------------------------------|-----------------------|-----------------------|
| Description                        | Rating                                 | 20 Amp<br>NEMA L21-20 | 30 Amp<br>NEMA L21-30 |
| 3-Phase Circuit Tester             | 3Ø 120/208V AC<br>Min. Voltage: 90V AC | HBL3PT2511            | HBL3PT2811            |